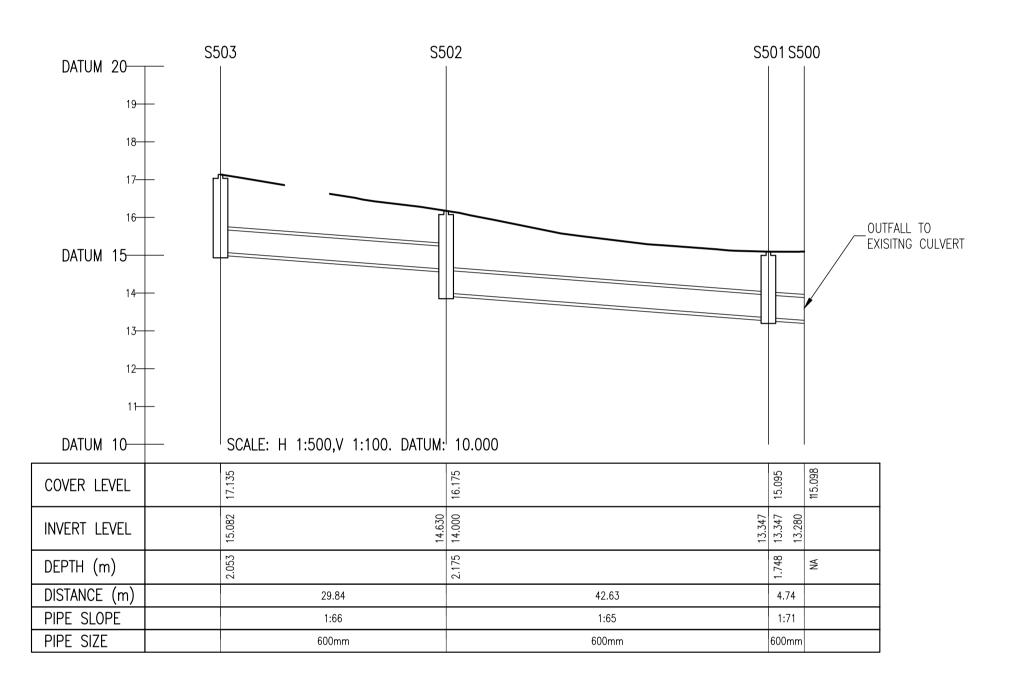

2. ALL LEVELS ARE IN METRES AND ARE RELATED TO ORDNANCE DATUM

3. CONTRACTOR SHALL SATISFY HIMSELF AS TO THE ACCURACY OF PAVEMENT LEVELS ON SITE PRIOR TO COMMENCEMENT OF WORKS ON SITE

4. ALL WORKS TO BE CONSTRUCTED IN ACCORDANCE WITH THE NRA SPECIFICATION FOR ROAD WORKS UNLESS NOTED OTHERWISE

5. THIS DRAWING IS FOR PLANNING PURPOSES

6. MANHOLE COVER LEVELS ARE TO CONFORM

WITH FINISHED ROAD AND PATH LEVELS

WHERE COVER TO PIPE IS LESS THAN 1200mm (ROAD/PATH/VERGE) OR 900mm (OPEN SPACE) SURROUND PIPE IN MINIMUM 150mm CONCRETE

---- EXISTING GROUND PROFILE PROPOSED GROUND PROFILE

REV. DATE DESCRIPTION PLANNING SHD STAGE 3

DESIGNED DMW PREPARED DATE OCT 2019 CHECKED

DUBLIN OFFICE Ormond House, Upper Ormond Quay, Dublin 7, Ireland. PHONE +353 1 400 4000 FAX +353 1 400 4050