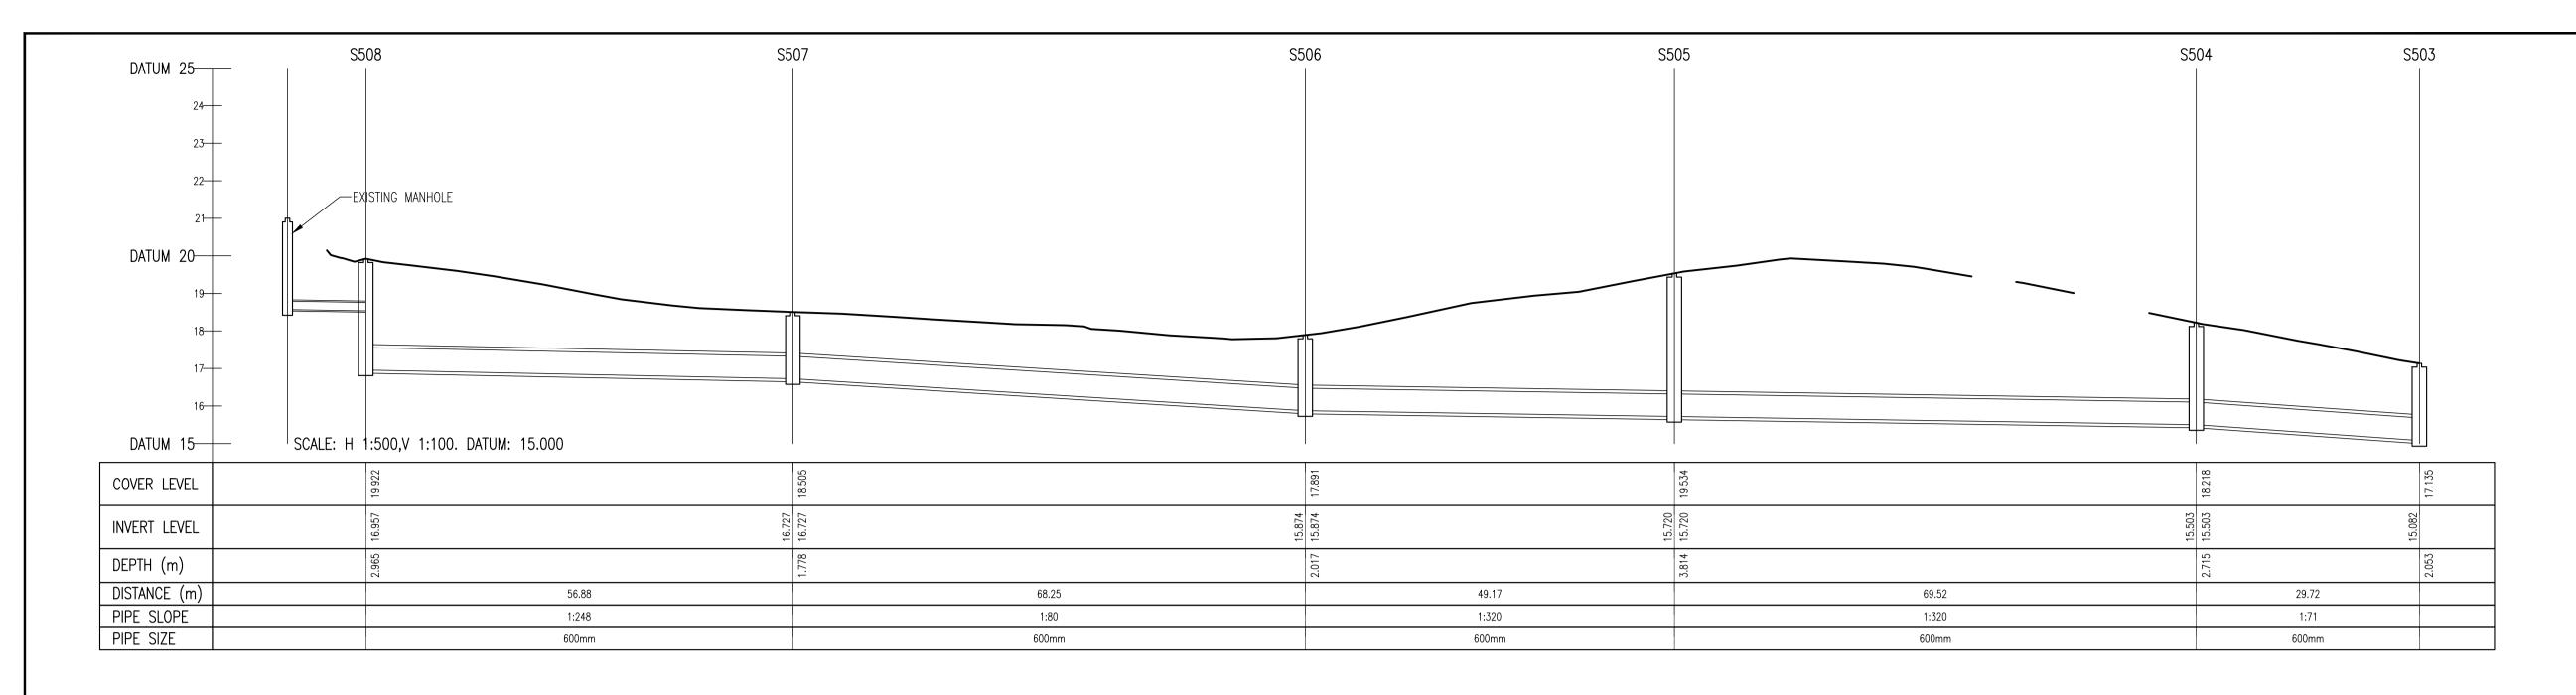

2. ALL LEVELS ARE IN METRES AND ARE RELATED TO ORDNANCE DATUM

3. CONTRACTOR SHALL SATISFY HIMSELF AS TO THE ACCURACY OF PAVEMENT LEVELS ON SITE PRIOR TO COMMENCEMENT OF WORKS ON SITE

4. ALL WORKS TO BE CONSTRUCTED IN ACCORDANCE WITH THE NRA SPECIFICATION FOR ROAD WORKS UNLESS NOTED OTHERWISE

5. THIS DRAWING IS FOR PLANNING PURPOSES

6. MANHOLE COVER LEVELS ARE TO CONFORM

WITH FINISHED ROAD AND PATH LEVELS

WHERE COVER TO PIPE IS LESS THAN 1200mm (ROAD/PATH/VERGE) OR 900mm (OPEN SPACE) SURROUND PIPE IN MINIMUM 150mm CONCRETE

---- EXISTING GROUND PROFILE PROPOSED GROUND PROFILE

REV. DATE DESCRIPTION PLANNING SHD STAGE 3

DESIGNED DMW PREPARED DATE OCT 2019 CHECKED

DUBLIN OFFICE Ormond House, Upper Ormond Quay, Dublin 7, Ireland. PHONE +353 1 400 4000 FAX +353 1 400 4050